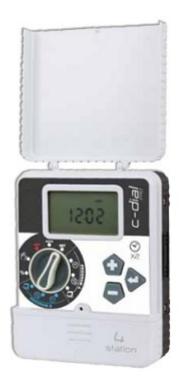

# C-DIAL PRO 9 VDC/24 VAC INDOOR

**PROGRAMMING** 

- 2 independent programs
- 2 starting times per program
- Running times: I 240 minutes per station
- Shows next starting time
- Watering schedule: 7-day calendar with individual day selection
- Water budgeting mode: from 10% 200%
- Freeze program function (OFF)

Electronic indoor controller with 4 or 6 stations for residential applications. Easy setting of the programming in 3 steps: starting time, duration and frequency.

#### **Programming**

LCD screen

Cover