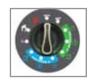

# C-DIAL PRO 9 VDC/24 VAC INDOOR

**PROGRAMMING** 

- 2 independent programs
- 2 starting times per program
- Running times: I 240 minutes per station
- Shows next starting time
- Watering schedule: 7-day calendar with individual day selection
- Water budgeting mode: from 10% 200%
- Freeze program function (OFF)

Electronic indoor controller with 4 or 6 stations for residential applications. Easy setting of the programming in 3 steps: starting time, duration and frequency.